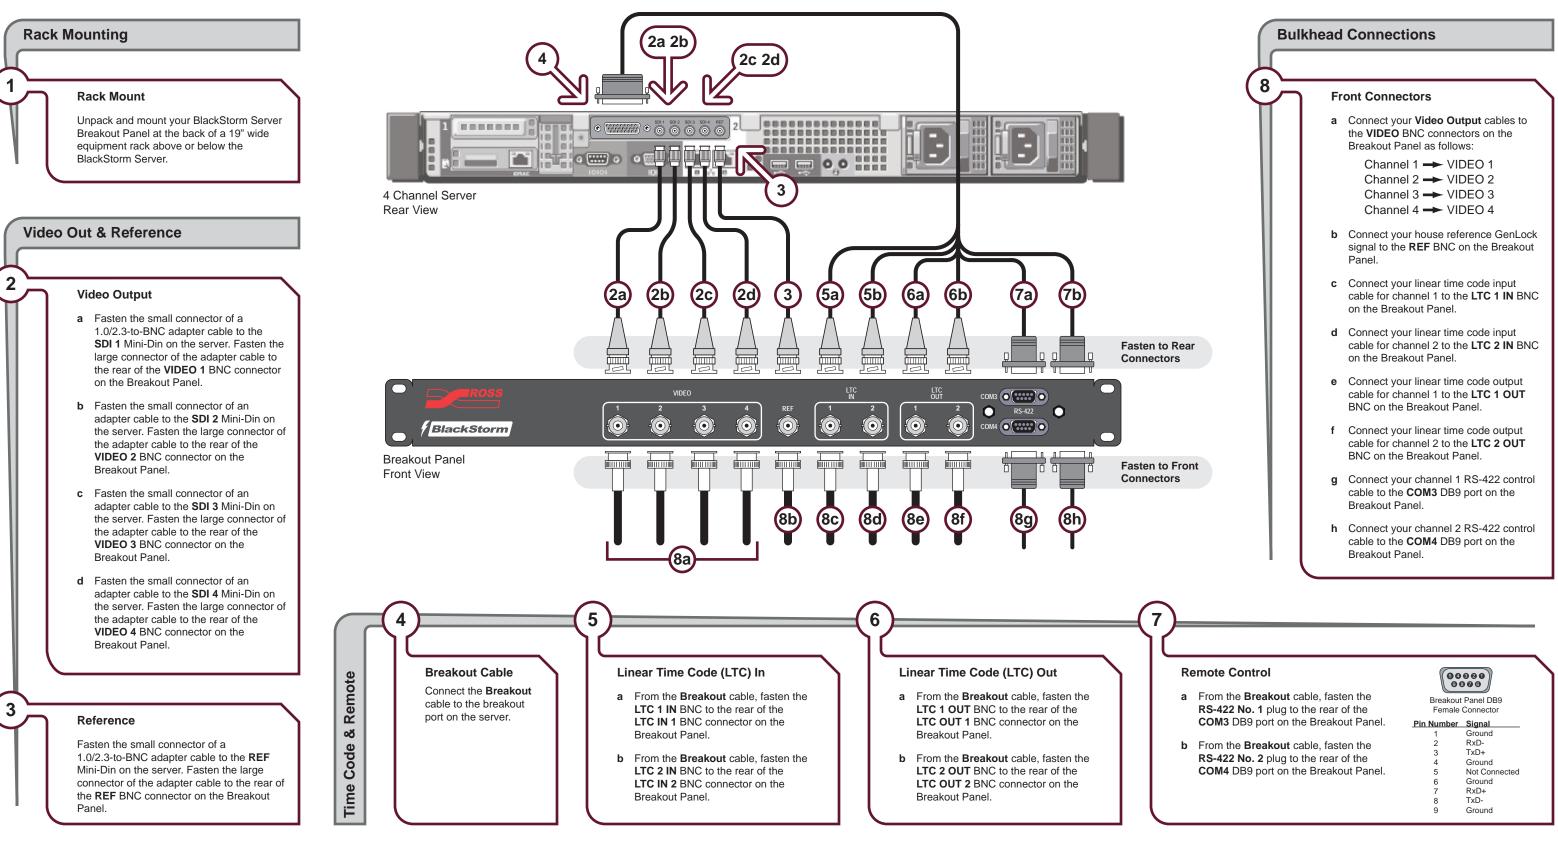

elated marks are trademarks or registered trademarks of Ross Video Limited. All other trademarks are the property of their respective companies. PATENTS ISSUED and PENDING. All rights reserved. No part of this publication may be reproduced, stored in a retrieval system, or transmitted in any form or by any means, mechanical, photocopying, recording or otherwise, without the prior written permission of Ross Video. While every precaution has been taken in the preparation of this document, Ross Video assumes no responsibility for errors or omissions. Neither is any liability assumed for damages resulting from the use of the information contained herein. 3150DR-011-04



Before you set up and operate your BlackStorm Server, see the Dell Safety **CAUTION** instructions booklet in the box.