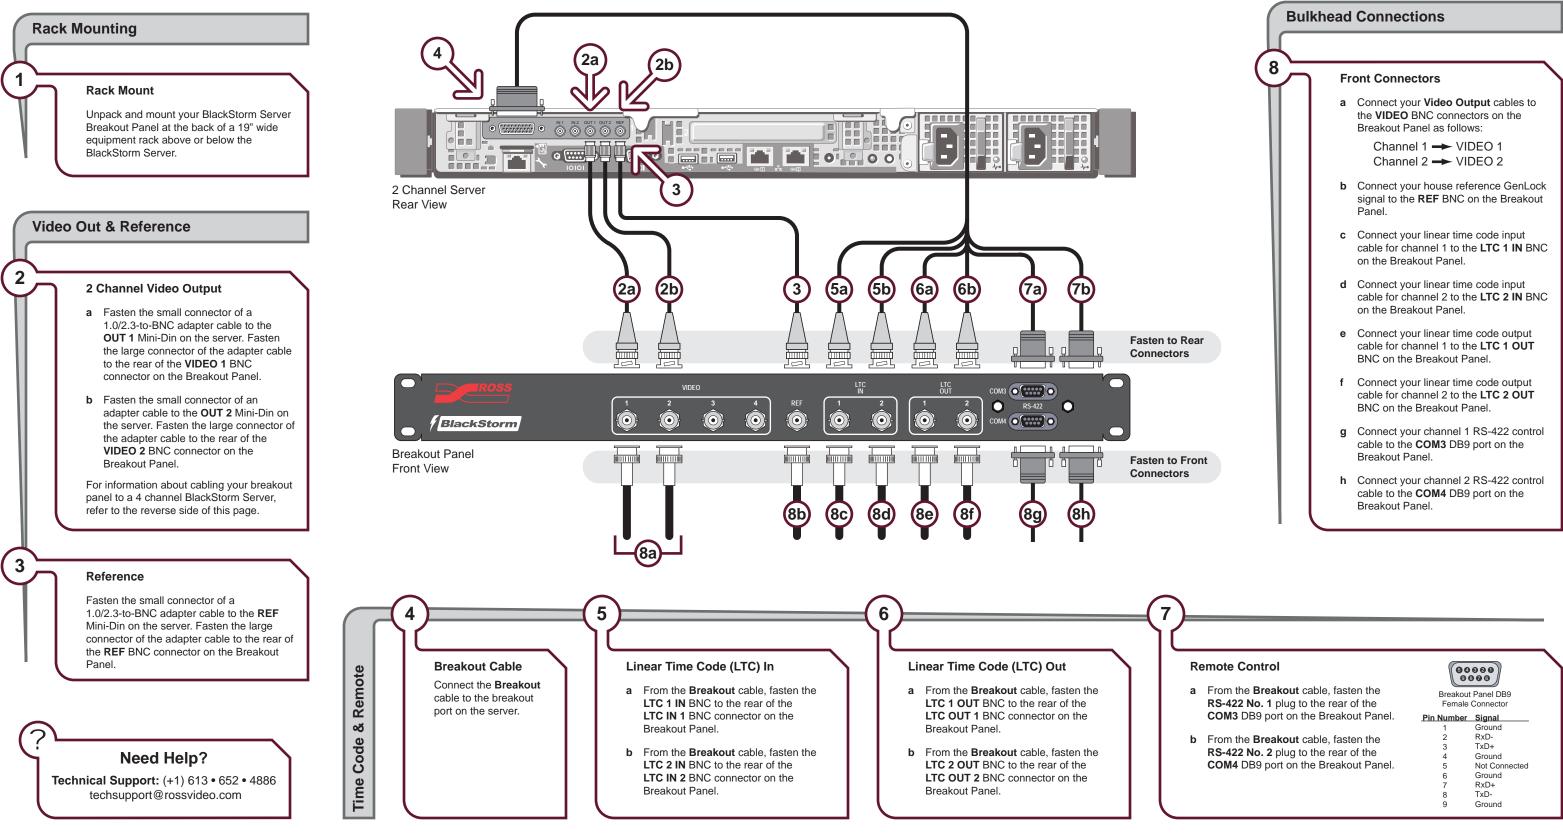

© 2014 Ross Video Limited. Ross® and any related marks are trademarks or registered trademarks of Ross Video Limited. All other trademarks are the property of their respective companies. PATENTS ISSUED and PENDING. All rights reserved. No part of this publication may be reproduced, stored in a retrieval system, or transmitted in any form or by any means, mechanical, photocopying, recording or otherwise, without the prior written permission of Ross Video. While every precaution has been taken in the preparation of this document, Ross Video assumes no responsibility for errors or omissions. Neither is any liability assumed for damages resulting from the use of the information contained herein. 3150DR-011-04



Before you set up and operate your BlackStorm Server, see the Dell Safety **CAUT